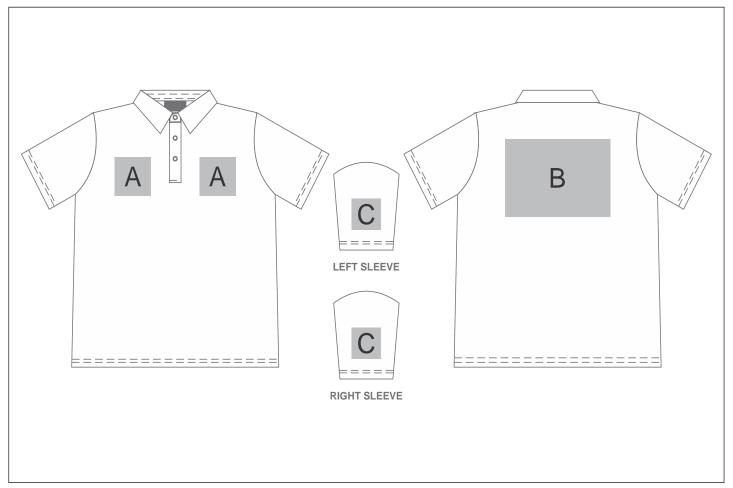

## **Branding Options:**

| Position | Branding Method (Branding Code)       | No. of Colours | Dimension               |
|----------|---------------------------------------|----------------|-------------------------|
| А        | Screen Print (SP)                     | 2 Colours      | 100mm wide x 70mm high  |
| А        | Embroidery (EM-CLOTHING)              | N/A            | 100mm wide x 100mm high |
| А        | Debossing (BOS-C)                     | N/A            | 100mm wide x 30mm high  |
| А        | Laser Engraving (LG)                  | N/A            | 100mm wide x 30mm high  |
| А        | Digital Transfer Clothing A6 (DTC-A6) | Full Colour    | 100mm wide x 80mm high  |
| А        | Silicone (STP-A)                      | N/A            | 30mm wide x 30mm high   |
| А        | Silicone (STP-B)                      | N/A            | 50mm wide x 50mm high   |

| A | Silicone (STP-C)                      | N/A         | 80mm wide x 80mm high   |  |
|---|---------------------------------------|-------------|-------------------------|--|
| А | Silicone (STP-D)                      | N/A         | 100mm wide x 40mm high  |  |
|   |                                       |             |                         |  |
| В | Screen Print (SP)                     | 4 Colours   | 220mm wide x 100mm high |  |
| В | Embroidery (EM-CLOTHING)              | N/A         | 200mm wide x 200mm high |  |
| В | Debossing (BOS-C)                     | N/A         | 150mm wide x 150mm high |  |
| В | Laser Engraving (LG)                  | N/A         | 150mm wide x 150mm high |  |
| В | Digital Transfer Clothing A6 (DTC-A6) | Full Colour | 148mm wide x 105mm high |  |
| В | Digital Transfer T-shirts A5 (DTC-A5) | Full Colour | 210mm wide x 148mm high |  |
| В | Digital Transfer Clothing A4 (DTC-A4) | Full Colour | 290mm wide x 200mm high |  |
| В | Silicone (STP-A)                      | N/A         | 30mm wide x 30mm high   |  |
| В | Silicone (STP-B)                      | N/A         | 50mm wide x 50mm high   |  |
| В | Silicone (STP-C)                      | N/A         | 80mm wide x 80mm high   |  |
| В | Silicone (STP-D)                      | N/A         | 120mm wide x 40mm high  |  |
|   |                                       |             |                         |  |
| С | Screen Print (SP)                     | 2 Colours   | 100mm wide x 40mm high  |  |
| С | Embroidery (EM-CLOTHING)              | N/A         | 80mm wide x 60mm high   |  |
| С | Debossing (BOS-C)                     | N/A         | 60mm wide x 30mm high   |  |
| С | Laser Engraving (LG)                  | N/A         | 60mm wide x 30mm high   |  |
| С | Digital Transfer Clothing A6 (DTC-A6) | Full Colour | 80mm wide x 80mm high   |  |
| С | Silicone (STP-A)                      | N/A         | 30mm wide x 30mm high   |  |
| С | Silicone (STP-B)                      | N/A         | 50mm wide x 50mm high   |  |
| С | Silicone (STP-C)                      | N/A         | 80mm wide x 80mm high   |  |